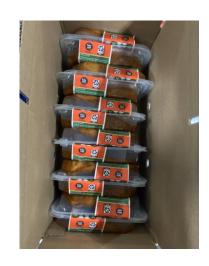

Frozen: 0°F or below

Shelf Life Fresh: 26 days

Frozen: N/A

**Packaging & Labeling** 

Master Case:Non-waxed brown boxAVG. Case Weight:18 lbsType of Label:Master Case and Retail LabelPKG Tare WGT:.08 lbsType of Packaging:Skin PackMC Tare WGT:1.72 lbs

Issue: 2/2/2023. Revision: 1 Form: SOP-016-SPEC Page: 1 of 2