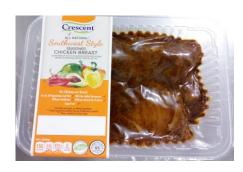

### North America's #1 Provider of All Natural Premium Halal Poultry

Product Name: SOUTHWEST STYLE SEASONED CHICKEN BREAST

**Description** 

Crescent Foods Item Code: 58249 Plant Item Code: 58249
UPC/GTIN: 90882391582494 Solution Statement: Up to 22%
PLU#: NA Fresh/Frozen: Fresh

#### **Other INFO**

\*\* Label is for illustration purposes only. Actual label may vary.

Your Safety is our Priority!

Issue: 2/2/2023. Revision: 1 Form: SOP-016-SPEC Page: 2 of 2