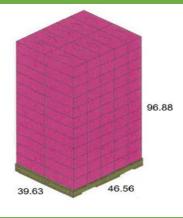

### North America's #1 Provider of All Natural Premium Halal Poultry

Product Name: SOUTHWEST STYLE SEASONED CHICKEN BREAST

**Palletizing** 

Pallet Configuration: 120 cases, 10Tx12H Brand: Crescent Foods

Master Case: Non-waxed brown box

MC Configuration: 16"L x 9W x 7H

Liner: No