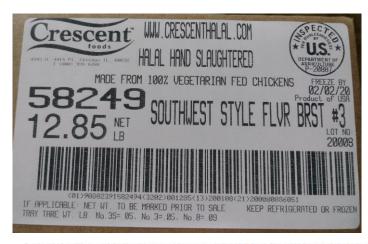

### North America's #1 Provider of All Natural Premium Halal Poultry

Product Name: SOUTHWEST STYLE SEASONED CHICKEN BREAST

**Description** 

Crescent Foods Item Code: 58249 Plant Item Code: 58249
UPC/GTIN: 90882391582494 Solution Statement: Up to 22%
PLU#: NA Fresh/Frozen: Fresh

Number of Units/CS: 12

**Product Attributes** 

**Regulatory Information** 

Ingredient Statement: Chicken Breast, Citrus Cider Brine (water, apple cider

vinegar, sea salt, dried citrus pulp), Southwest Seasoning (spices, sugar, garlic and onion powder, red bell pepper,

citric acid, natural flavors), Olive Oil.

Allergen Statement: Contains no Allergens

Country of Origin: Hatched, Raised and Harvested in the USA

**Shelf Life, Storage and Handling** 

Storage Conditions Fresh: 28-38°F for optimazation

Frozen: 0°F or below

Shelf Life Fresh: 26 days

Frozen: N/A

**Packaging & Labeling** 

Master Case:Non-waxed brown boxAVG. Case Weight:18 lbsType of Label:Master Case and Retail LabelPKG Tare WGT:.08 lbsType of Packaging:Skin PackMC Tare WGT:1.72 lbs