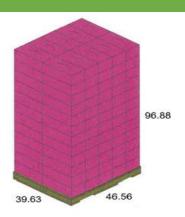

#### Palletizing

| Pallet Configuration: |
|-----------------------|
| Brand:                |
| Master Case:          |
| MC Configuration:     |
| Liner:                |
|                       |

120 cases, 10Tx12H Crescent Foods Non-waxed brown box 16"L x 9W x 7H No