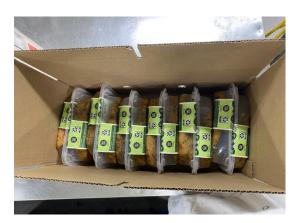

### North America's #1 Provider of All Natural Premium Halal Poultry

| Product Name:                    | CILANTRO LIME SEASONED CHICKEN BREAST |                                                                                                                                                                                               |                                       |  |
|----------------------------------|---------------------------------------|-----------------------------------------------------------------------------------------------------------------------------------------------------------------------------------------------|---------------------------------------|--|
| Description                      |                                       |                                                                                                                                                                                               |                                       |  |
| Crescent Foods Item Code: 58248  |                                       | Plant Item Code:                                                                                                                                                                              | 58248                                 |  |
| UPC/GTIN: 90882391582487         |                                       | Solution Statement:                                                                                                                                                                           | Up to 21%                             |  |
| PLU#: NA                         |                                       | Fresh/Frozen:                                                                                                                                                                                 | Fresh                                 |  |
| Number of Units/CS: 12           |                                       |                                                                                                                                                                                               |                                       |  |
|                                  |                                       |                                                                                                                                                                                               |                                       |  |
| Product Attributes               |                                       |                                                                                                                                                                                               |                                       |  |
| *All Natural                     | *Raised Cage Free                     |                                                                                                                                                                                               | *Certified Hand Cut                   |  |
| *Raised Without Antibiotics      | *No Added Hormones                    |                                                                                                                                                                                               | *Certified Halal                      |  |
| *100% Vegetarian Fed             | *No Anima                             | l By Products                                                                                                                                                                                 | *Humanely Treated                     |  |
|                                  |                                       |                                                                                                                                                                                               |                                       |  |
| Regulatory Information           |                                       |                                                                                                                                                                                               |                                       |  |
| Ingredient Statement:            |                                       | Chicken Breast, Citrus Brine (water, sea salt, dried citrus<br>pulp, lime juice (lime juice concentrate, water), Cilantro Lime<br>Seasoning (spices cilantro, maltodextrin, dehydrated onion, |                                       |  |
|                                  |                                       |                                                                                                                                                                                               |                                       |  |
|                                  |                                       | •••                                                                                                                                                                                           | ierara sugar, lime juice powder [lime |  |
|                                  |                                       | • • •                                                                                                                                                                                         | tric acid, spice extractive), Agave   |  |
|                                  |                                       | Syrup, Oil of Lime.                                                                                                                                                                           |                                       |  |
| Allergen Statement:              |                                       | <b>Contains no Allergens</b>                                                                                                                                                                  |                                       |  |
| Country of Origin:               |                                       | Hatched, Raised and Harvested in the USA                                                                                                                                                      |                                       |  |
| Shelf Life, Storage and Handling |                                       |                                                                                                                                                                                               |                                       |  |
| Storage Conditions               | Fresh:                                | 28-38°F for optimaza                                                                                                                                                                          | tion                                  |  |
|                                  | Frozen:                               | 0°F or below                                                                                                                                                                                  |                                       |  |
| Shelf Life                       | Fresh:                                | 26 days                                                                                                                                                                                       |                                       |  |
|                                  | Frozen:                               | N/A                                                                                                                                                                                           |                                       |  |

| Packaging & Labeli | ng                           |                   |          |
|--------------------|------------------------------|-------------------|----------|
| Master Case:       | Non-waxed brown box          | AVG. Case Weight: | 18 lbs   |
| Type of Label:     | Master Case and Retail Label | PKG Tare WGT:     | .08 lbs  |
| Type of Packaging: | Skin Pack                    | MC Tare WGT:      | 1.72 lbs |
|                    |                              |                   |          |
|                    |                              |                   |          |