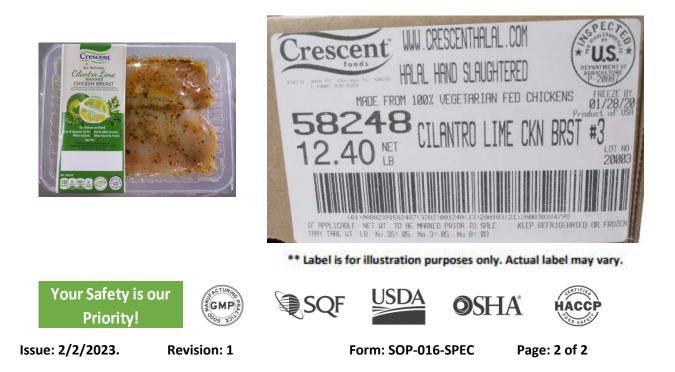

### North America's #1 Provider of All Natural Premium Halal Poultry

| Product Name:                    | CILANTRO LIME SEASONED CHICKEN BREAST |                                                                                                                                                                                               |                                       |  |
|----------------------------------|---------------------------------------|-----------------------------------------------------------------------------------------------------------------------------------------------------------------------------------------------|---------------------------------------|--|
| Description                      |                                       |                                                                                                                                                                                               |                                       |  |
| Crescent Foods Item Code: 58248  |                                       | Plant Item Code:                                                                                                                                                                              | 58248                                 |  |
| UPC/GTIN: 90882391582487         |                                       | Solution Statement:                                                                                                                                                                           | Up to 21%                             |  |
| PLU#: NA                         |                                       | Fresh/Frozen:                                                                                                                                                                                 | Fresh                                 |  |
| Number of Units/CS: 12           |                                       |                                                                                                                                                                                               |                                       |  |
|                                  |                                       |                                                                                                                                                                                               |                                       |  |
| Product Attributes               |                                       |                                                                                                                                                                                               |                                       |  |
| *All Natural                     | *Raised Cage Free                     |                                                                                                                                                                                               | *Certified Hand Cut                   |  |
| *Raised Without Antibiotics      | *No Added Hormones                    |                                                                                                                                                                                               | *Certified Halal                      |  |
| *100% Vegetarian Fed             | *No Anima                             | l By Products                                                                                                                                                                                 | *Humanely Treated                     |  |
|                                  |                                       |                                                                                                                                                                                               |                                       |  |
| Regulatory Information           |                                       |                                                                                                                                                                                               |                                       |  |
| Ingredient Statement:            |                                       | Chicken Breast, Citrus Brine (water, sea salt, dried citrus<br>pulp, lime juice (lime juice concentrate, water), Cilantro Lime<br>Seasoning (spices cilantro, maltodextrin, dehydrated onion, |                                       |  |
|                                  |                                       |                                                                                                                                                                                               |                                       |  |
|                                  |                                       | •••                                                                                                                                                                                           | ierara sugar, lime juice powder [lime |  |
|                                  |                                       | • • •                                                                                                                                                                                         | tric acid, spice extractive), Agave   |  |
|                                  |                                       | Syrup, Oil of Lime.                                                                                                                                                                           |                                       |  |
| Allergen Statement:              |                                       | <b>Contains no Allergens</b>                                                                                                                                                                  |                                       |  |
| Country of Origin:               |                                       | Hatched, Raised and Harvested in the USA                                                                                                                                                      |                                       |  |
| Shelf Life, Storage and Handling |                                       |                                                                                                                                                                                               |                                       |  |
| Storage Conditions               | Fresh:                                | 28-38°F for optimaza                                                                                                                                                                          | tion                                  |  |
|                                  | Frozen:                               | 0°F or below                                                                                                                                                                                  |                                       |  |
| Shelf Life                       | Fresh:                                | 26 days                                                                                                                                                                                       |                                       |  |
|                                  | Frozen:                               | N/A                                                                                                                                                                                           |                                       |  |

Issue: 2/2/2023.

Revision: 1