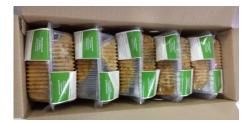

### North America's #1 Provider of All Natural Premium Halal Poultry

| Product Name:                    | CILANTRO LIME SEASONED CHICKEN BREAST |                                                                                                                                                                                               |                                       |  |
|----------------------------------|---------------------------------------|-----------------------------------------------------------------------------------------------------------------------------------------------------------------------------------------------|---------------------------------------|--|
| Description                      |                                       |                                                                                                                                                                                               |                                       |  |
| Crescent Foods Item Code: 58248  |                                       | Plant Item Code:                                                                                                                                                                              | 58248                                 |  |
| UPC/GTIN: 90882391582487         |                                       | Solution Statement:                                                                                                                                                                           | Up to 21%                             |  |
| PLU#: NA                         |                                       | Fresh/Frozen:                                                                                                                                                                                 | Fresh                                 |  |
| Number of Units/CS: 12           |                                       |                                                                                                                                                                                               |                                       |  |
|                                  |                                       |                                                                                                                                                                                               |                                       |  |
| Product Attributes               |                                       |                                                                                                                                                                                               |                                       |  |
| *All Natural                     | *Raised Cage Free                     |                                                                                                                                                                                               | *Certified Hand Cut                   |  |
| *Raised Without Antibiotics      | *No Added Hormones                    |                                                                                                                                                                                               | *Certified Halal                      |  |
| *100% Vegetarian Fed             | *No Anima                             | l By Products                                                                                                                                                                                 | *Humanely Treated                     |  |
|                                  |                                       |                                                                                                                                                                                               |                                       |  |
| Regulatory Information           |                                       |                                                                                                                                                                                               |                                       |  |
| Ingredient Statement:            |                                       | Chicken Breast, Citrus Brine (water, sea salt, dried citrus<br>pulp, lime juice (lime juice concentrate, water), Cilantro Lime<br>Seasoning (spices cilantro, maltodextrin, dehydrated onion, |                                       |  |
|                                  |                                       |                                                                                                                                                                                               |                                       |  |
|                                  |                                       | •••                                                                                                                                                                                           | ierara sugar, lime juice powder [lime |  |
|                                  |                                       | • • •                                                                                                                                                                                         | tric acid, spice extractive), Agave   |  |
|                                  |                                       | Syrup, Oil of Lime.                                                                                                                                                                           |                                       |  |
| Allergen Statement:              |                                       | <b>Contains no Allergens</b>                                                                                                                                                                  |                                       |  |
| Country of Origin:               |                                       | Hatched, Raised and Harvested in the USA                                                                                                                                                      |                                       |  |
| Shelf Life, Storage and Handling |                                       |                                                                                                                                                                                               |                                       |  |
| Storage Conditions               | Fresh:                                | 28-38°F for optimaza                                                                                                                                                                          | tion                                  |  |
|                                  | Frozen:                               | 0°F or below                                                                                                                                                                                  |                                       |  |
| Shelf Life                       | Fresh:                                | 26 days                                                                                                                                                                                       |                                       |  |
|                                  | Frozen:                               | N/A                                                                                                                                                                                           |                                       |  |

| Packaging & Labeli | ng                           |                   |          |
|--------------------|------------------------------|-------------------|----------|
| Master Case:       | Non-waxed brown box          | AVG. Case Weight: | 18 lbs   |
| Type of Label:     | Master Case and Retail Label | PKG Tare WGT:     | .08 lbs  |
| Type of Packaging: | Skin Pack                    | MC Tare WGT:      | 1.72 lbs |
|                    |                              |                   |          |
|                    |                              |                   |          |