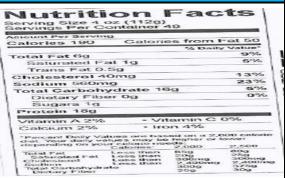

## Ingredient Statement

CONTAINING UP TO 10% WATER, SEASONING (SALT, SUGAR, SPICES, ONION POWDER, GARLIC POWDER, CORN STARCH). PREDUSTED, BATTERED, AND BREADED WITH: WHEAT FLOUR, WATER, BREAD CRUMB (WHEAT FLOUR, SUGAR, YEAST, SALT), SALT, CORN STARCH, SOYBEAN OIL, SPICES, GARLIC POWDER, EXTRACTIVES OF PAPRIKA AND ANNATTO, XANTHAN GUM, NATURAL EXTRACTIVES OF CELERY SEED, NATURAL FLAVORS. BREADING SET IN SOYBEAN OIL.

CONTAINS: WHEAT