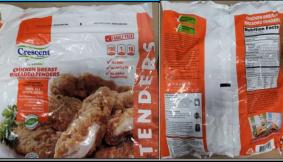

### **Product Information**

Product Description: CHICKEN BREAST BREADED TENDERS

| ITEM #:13040/25145 | Finished Product Shelf-life: 1 YEAR |     |
|--------------------|-------------------------------------|-----|
| PLU #:N/A          | Fresh                               | NO  |
| UPC #:882391       | Frozen                              | YES |

#### **Attributes**

100% VEGETARIAN FED DIET RAISED WITHOUT ANTIBIOTICS NO ANIMAL BY PRODUCTS NO ADDED HORMONES HUMANELY TREATED

**Certified Hand Harvested Halal** 100 % ALL NATURAL RAISED CAGE FREE HAND TRIMMED BPA FREE PACKAGING

## Ingredient Statement

CONTAINING UP TO 10% WATER, SEASONING (SALT, SUGAR, SPICES, ONION POWDER, GARLIC POWDER, CORN STARCH). PREDUSTED, BATTERED, AND BREADED WITH: WHEAT FLOUR, WATER, BREAD CRUMB (WHEAT FLOUR, SUGAR, YEAST, SALT), SALT, CORN STARCH, SOYBEAN OIL, SPICES, GARLIC POWDER, EXTRACTIVES OF PAPRIKA AND ANNATTO, XANTHAN GUM, NATURAL EXTRACTIVES OF CELERY SEED, NATURAL FLAVORS. BREADING SET IN SOYBEAN OIL.

# Packaging & Labeling

Master Case: WHITE BOX

1644189

Type of Label: PRE-PRINTET BAG Type of Packaging: SEALED BAG PACKAGE TARE WEIGHT: 0.05 LB

Master Case Configuration: 21.563 x 9.875 x 11.875

CASE TARE WEIGHT: 1.184 LB