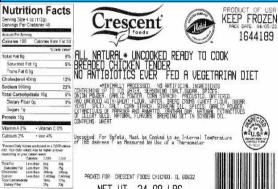

#### **Attributes**

100% VEGETARIAN FED DIET RAISED WITHOUT ANTIBIOTICS NO ANIMAL BY PRODUCTS NO ADDED HORMONES HUMANELY TREATED

**Certified Hand Harvested Halal** 100 % ALL NATURAL RAISED CAGE FREE HAND TRIMMED BPA FREE PACKAGING

## Ingredient Statement

CONTAINING UP TO 10% WATER, SEASONING (SALT, SUGAR, SPICES, ONION POWDER, GARLIC POWDER, CORN STARCH). PREDUSTED, BATTERED, AND BREADED WITH: WHEAT FLOUR, WATER, BREAD CRUMB (WHEAT FLOUR, SUGAR, YEAST, SALT), SALT, CORN STARCH, SOYBEAN OIL, SPICES, GARLIC POWDER, EXTRACTIVES OF PAPRIKA AND ANNATTO, XANTHAN GUM, NATURAL EXTRACTIVES OF CELERY SEED, NATURAL FLAVORS. BREADING SET IN SOYBEAN OIL.

CONTAINS: WHEAT

# Packaging & Labeling

Master Case: WHITE BOX

1644189

Type of Label: PRE-PRINTET BAG Type of Packaging: SEALED BAG PACKAGE TARE WEIGHT: 0.05 LB

Master Case Configuration: 21.563 x 9.875 x 11.875

CASE TARE WEIGHT: 1.184 LB