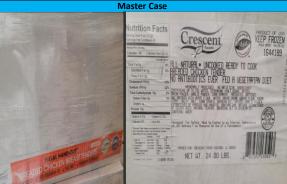

# Packaging & Labeling

Master Case: WHITE BOX

1644189

Type of Label: PRE-PRINTET BAG Type of Packaging: SEALED BAG PACKAGE TARE WEIGHT: 0.05 LB

Master Case Configuration: 21.563 x 9.875 x 11.875

CASE TARE WEIGHT: 1.184 LB

# Master Case Labe

114696-25145

PACKED FOR CRESCENT FOODS CHICRED. IL 60632

NET WT. 24.00 LBS Date Issue: 1/06/2022

Net Weight: 24 LB

Revision: 11/04/2019 Form: SOP-016=SPEC